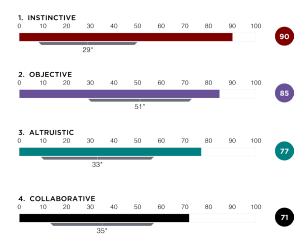

### **Driving Forces**

Knowledge of an individual's driving forces help tell us why a person behaves a certain way. 12 Driving Forces<sup>™</sup> measures the primary driving forces cluster – the top four of an individual's driving forces – to tell a story of how a person derives meaning from life and work.

TriMetrix DNA illuminates what drives this individual's behavior – the *why* behind their actions.