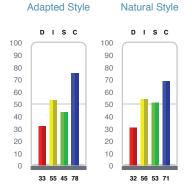

## **Behaviors**

Behavioral research suggests that the most effective people are those who understand themselves, both their strengths and weaknesses, so they can develop strategies to meet the demands of their environment. This report measures the four dimensions of normal behavior: dominance, influence, steadiness and compliance.

#### TriMetrix DNA tells you how this individual will perform.